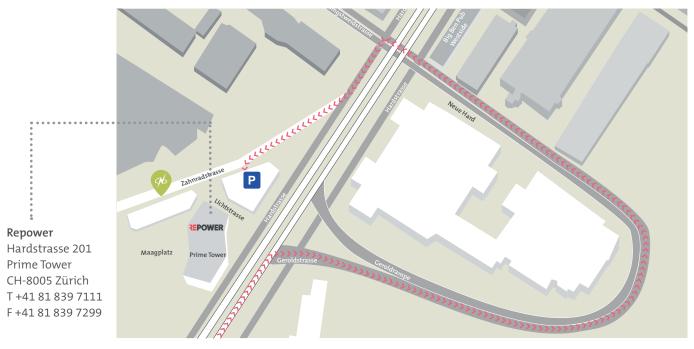

Prime Tower is the high-rise building located right next to Hardbrücke station. You can reach our reception area on the sixth floor via the main Prime Tower entrance. When you arrive, please report to main reception on the ground floor so that a member of staff can come and get you. Please call +41 81 839 7111 if you need further information.

## Travelling by car

If you come by car there is a limited number of parking spaces available in the Prime Tower car park. If available, we'll be glad to reserve a visitor space on your demand.

## Travelling by public transport

If you come by train, the S3, S5, S6, S7, S9, S12, S15 and S16 S-Bahn commuter services all run via Hardbrücke. From Zurich Airport you can take an S16 commuter train straight to Hardbrücke station, or alternatively you can travel via Zurich main station or Zurich Oerlikon on the services mentioned above.

If you come by bus, take the 33 or 72 to the Bahnhof Hardbrücke stop.